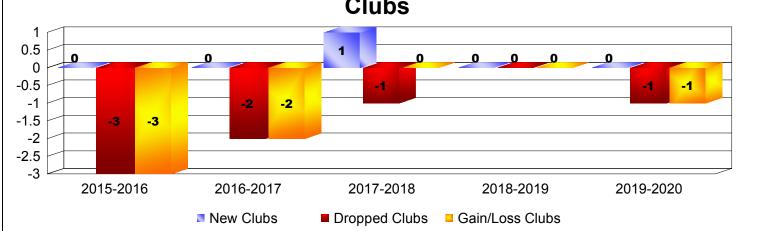

| Year      | New<br>Clubs | Dropped<br>Clubs | Gain/<br>Loss<br>Clubs | New<br>Members | Charter<br>Members | Reinstate<br>Members | Transfer<br>Members | Total<br>Member<br>Added | Total<br>Members<br>Dropped | Gain/<br>Loss<br>Members |
|-----------|--------------|------------------|------------------------|----------------|--------------------|----------------------|---------------------|--------------------------|-----------------------------|--------------------------|
| 2015-2016 | 0            | -3               | -3                     | 103            | 0                  | 4                    | 8                   | 115                      | -196                        | -81                      |
| 2016-2017 | 0            | -2               | -2                     | 110            | 1                  | 8                    | 8                   | 127                      | -139                        | -12                      |
| 2017-2018 | 1            | -1               | 0                      | 114            | 28                 | 7                    | 3                   | 152                      | -185                        | -33                      |
| 2018-2019 | 0            | 0                | 0                      | 104            | 0                  | 10                   | 5                   | 119                      | -114                        | 5                        |
| 2019-2020 | 0            | -1               | -1                     | 36             | 1                  | 3                    | 3                   | 43                       | -62                         | -19                      |
| Average   | 0            | -1               | -1                     | 93             | 6                  | 6                    | 5                   | 111                      | -139                        | -28                      |
| Clube     |              |                  |                        |                |                    |                      |                     |                          |                             |                          |