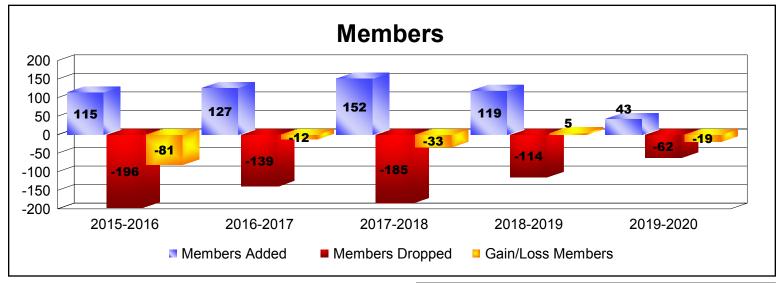

| Year      | New<br>Clubs | Dropped<br>Clubs | Gain/<br>Loss<br>Clubs | New<br>Members | Charter<br>Members | Reinstate<br>Members | Transfer<br>Members | Total<br>Member<br>Added | Total<br>Members<br>Dropped | Gain/<br>Loss<br>Members |
|-----------|--------------|------------------|------------------------|----------------|--------------------|----------------------|---------------------|--------------------------|-----------------------------|--------------------------|
| 2015-2016 | 0            | -3               | -3                     | 103            | 0                  | 4                    | 8                   | 115                      | -196                        | -81                      |
| 2016-2017 | 0            | -2               | -2                     | 110            | 1                  | 8                    | 8                   | 127                      | -139                        | -12                      |
| 2017-2018 | 1            | -1               | 0                      | 114            | 28                 | 7                    | 3                   | 152                      | -185                        | -33                      |
| 2018-2019 | 0            | 0                | 0                      | 104            | 0                  | 10                   | 5                   | 119                      | -114                        | 5                        |
| 2019-2020 | 0            | -1               | -1                     | 36             | 1                  | 3                    | 3                   | 43                       | -62                         | -19                      |
| Average   | 0            | -1               | -1                     | 93             | 6                  | 6                    | 5                   | 111                      | -139                        | -28                      |
| Clube     |              |                  |                        |                |                    |                      |                     |                          |                             |                          |